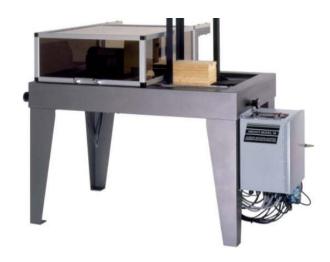

## AUTOMATIC WEDGE CUTTER

FULLY AUTOMATIC WEDGE CUTTER FOR STAIRS

DATA SHEET

WEDGIT™

Model 30

The **Wedgit™ Model 30** uses PLC technology to automatically cut wedges which fit your stairs. Third generation machine.

Simple operation requires minimal training.

Load supply hopper Press Run button

Machine will then cut wedges automatically and continuously consuming entire boards.

Machine can be adjusted for wedge length, wedge angle and wedge thickness.

## **FEATURES**

- · Minimal operator training
- · Runs unattended
- PLC control
- Pneumatic Power
- High speed automatic cutting
- Does not require programming
- Standard 10" blade capacity
- Heavy duty steel construction
- Wedge length 6" to 11"
- Operator choice of wedge angle
- Operator choice of wedge length
- Operator choice of wedge thickness

## **SPECIFICATIONS**

| Footprint w/o Overhang | 33" x 47"            |
|------------------------|----------------------|
| Height w/cover down    | 58"                  |
| Weight                 | 500 lbs              |
| Motor Power Required   | 220VAC 3PH 10A       |
| Control Power Required | 115VAC 1PH           |
| Air Required           | 80 psi clean and dry |
| Saw Blade Capacity     | 10" dia x 5/8 hole   |
|                        |                      |